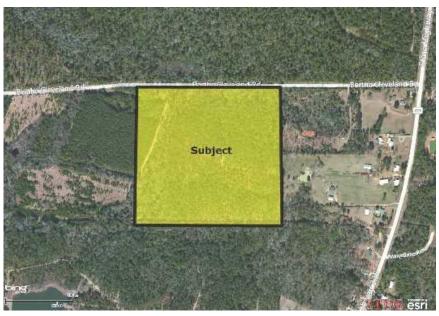

## Metcalfe & Company, Inc.

Commercial & Industrial Real Estate Mobile, Alabama

40± acres

Wooded

Bertha Cleveland Road @ Highway 225

10± miles from Highway 31 (Spanish Fort)

PPIN# 299848

\$250,000